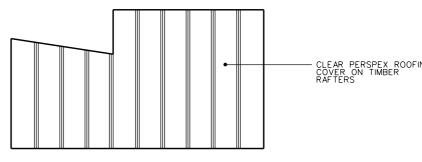

EXISTING PLAN

EXISTING ROOF PLAN

```
EXISTING FRONT ELEVATION (SOUTH)
```

EXISTING SIDE ELEVATION (EAST)

EXISTING REAR ELEVATION (NORTH)

| 1 | NI | 0 |
|---|----|---|
|   | IN | Ċ |
|   |    |   |

| FITZARCHITECTS                                          |                                        |                   |  |
|---------------------------------------------------------|----------------------------------------|-------------------|--|
| 6 PIER POINT - MARINE WALK                              |                                        |                   |  |
| SUNDERLAND - SR6 0PP                                    |                                        |                   |  |
| T +44 (0)191 563 7025 F +44 (0)191 510 1746             |                                        |                   |  |
| WWW.FITZARCHITECTS.CO.UK                                |                                        |                   |  |
| OFFICE@FITZARCHITECTS.CO.UK                             |                                        |                   |  |
| CLIENT<br>MR J FREEMAN                                  |                                        |                   |  |
| PROJECT<br>THE HAWTHORNS, FRONT<br>STREET, WHITBURN     |                                        |                   |  |
| STAGE<br>PL ANNING                                      |                                        |                   |  |
| DRAWING                                                 |                                        |                   |  |
| EXISTING OUT-BUILDING<br>PLANS AND ELEVATIONS           |                                        |                   |  |
| PROJECT NU                                              | MBER                                   | SCALES            |  |
| 1261                                                    |                                        | 1:100 @ A3        |  |
| DRAWING NUMBER<br>AL (0) 0010                           |                                        | date<br>AUG 15    |  |
| drawn by<br>Di                                          |                                        | CHECKED BY<br>CRF |  |
| REVISION                                                |                                        | NORTH             |  |
|                                                         |                                        |                   |  |
| А                                                       |                                        |                   |  |
| REVISION                                                | DATI                                   | E AND DESCRIPTION |  |
| A                                                       | 11.09.15<br>STEPS TO OUTBUILDING SHOWN |                   |  |
|                                                         |                                        |                   |  |
|                                                         | l<br>I                                 |                   |  |
|                                                         |                                        |                   |  |
|                                                         |                                        |                   |  |
|                                                         | <br>                                   |                   |  |
|                                                         |                                        |                   |  |
|                                                         |                                        |                   |  |
|                                                         |                                        |                   |  |
|                                                         | <br>                                   |                   |  |
|                                                         | l<br>I                                 |                   |  |
|                                                         |                                        |                   |  |
|                                                         |                                        |                   |  |
|                                                         | <br>                                   |                   |  |
|                                                         |                                        |                   |  |
|                                                         | <br>                                   |                   |  |
|                                                         |                                        |                   |  |
|                                                         | <br>                                   |                   |  |
|                                                         | <br>                                   |                   |  |
|                                                         |                                        |                   |  |
|                                                         | <br>                                   |                   |  |
| COPYRIGHT OF FITZ ARCHITECTS LIMITED                    |                                        |                   |  |
| NOT TO BE SCALED - ALL DIMENSIONS TO BE CHECKED ON SITE |                                        |                   |  |
| 50MM                                                    |                                        |                   |  |
|                                                         |                                        |                   |  |